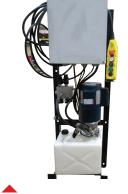

### POWER UNIT OPTIONS

Scissor Rack and Pinion style Gear Rack

Open runway slots under rear slip plates

**Enclosed Console Control** 

Wall/Floor Mount with Pendent