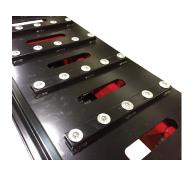

Runway under rear slip plates is

open to prevent water and dirt

linear transducers control level

to within 5/32" / 4mm. The full

Designed for greater technician

runways or base frame. The lift

rises 74" / 1880mm in 45 seconds

### POWER UNIT OPTIONS

Scissor Rack and Pinion style Gear Rack

Open runway slots under rear slip plates

**Enclosed Console Control** 

Wall/Floor Mount with Pendent