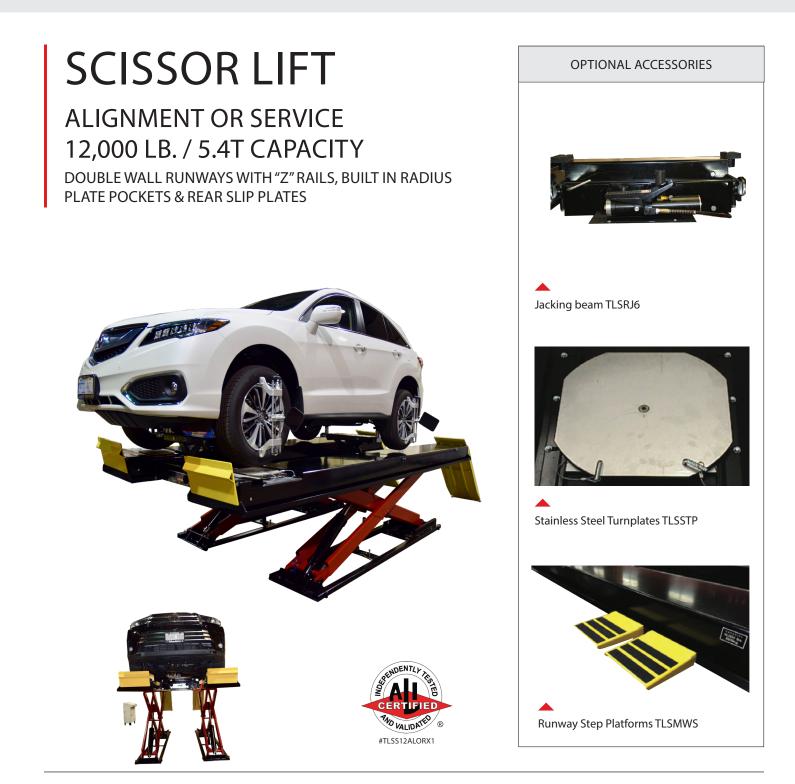

### POWER UNIT OPTIONS

Scissor Rack and Pinion style Gear Rack

Open runway slots under rear slip plates

**Enclosed Console Control** 

Wall/Floor Mount with Pendent