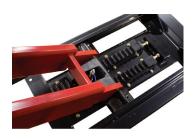

### ALIGNMENT TLSS12ALORx1 SERVICE TLSS12FDORx1

· Lower maintenance costs - steel

shot blasted and acid washed

before a "double bake" powder coat finish is applied. Zirk style

grease fittings at all hinge points.

### **FEATURES**

۲

- Built to higher quality standard; 100% North American made premium US Leeson 3HP / 2.2kw motor and HPI pump.
- Superior structural strength provides longer life and more precise alignments - Non flex double wall runways with built in "Z" rail and heavy duty 3" x 6.5" 3/8" / 76mm x 165mm 9.5mm wall tubular legs
- Greater flexibility with more models to chose from - Available in surface or flush mounted, alignment or service deck and a choice of floor mounted "console" control or space saving wall/floor mounted power unit with pendant control.
- Premium options and accessories can expand the capabilities and service life -Stainless steel radius plates and rear steer plates, built in tire inflation hoses, removable work steps, LED runway lighting and premium heavy duty extended life 5 year warranty HD jacking beams