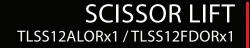

## SCISSOR LIFT ALIGNMENT 12,000 LB. / 5.4T CAPACITY

### ALIGNMENT TLSS12ALORx1 SERVICE TLSS12FDORx1

· Lower maintenance costs - steel

shot blasted and acid washed

before a "double bake" powder coat finish is applied. Zirk style

grease fittings at all hinge points.

### **FEATURES**

۲

- Built to higher quality standard; 100% North American made premium US Leeson 3HP / 2.2kw motor and HPI pump.
- Superior structural strength provides longer life and more precise alignments - Non flex double wall runways with built in "Z" rail and heavy duty 3" x 6.5" 3/8" / 76mm x 165mm 9.5mm wall tubular legs
- Greater flexibility with more models to chose from - Available in surface or flush mounted, alignment or service deck and a choice of floor mounted "console" control or space saving wall/floor mounted power unit with pendant control.
- Premium options and accessories can expand the capabilities and service life -Stainless steel radius plates and rear steer plates, built in tire inflation hoses, removable work steps, LED runway lighting and premium heavy duty extended life 5 year warranty HD jacking beams