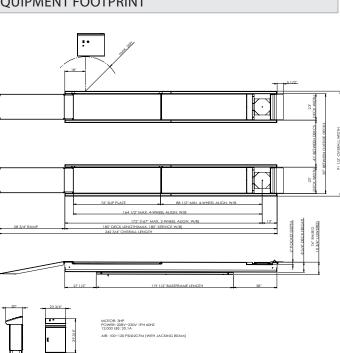

## EQUIPMENT FOOTPRINT

### AT TLS OUR GOAL IS TO BUILD LIFTS THAT LAST LONGER, PERFORM BETTER AND COST LESS TO OPERATE

| SPECIFICATIONS                         | * Dimension based on surface mounted lifts.<br>For flush mount please contact factory. |
|----------------------------------------|----------------------------------------------------------------------------------------|
| Capacity                               | 12,000 lbs / 5.4T                                                                      |
| Overall Length                         | 242-3/4" / 6166mm                                                                      |
| Deck Length                            | 185" / 4700mm                                                                          |
| Overall Width                          | 91-1/2" / 2324mm                                                                       |
| Width Between Runways                  | 41" / 1041mm                                                                           |
| Deck Width                             | 23" / 584 mm                                                                           |
| Lowered Height                         | 10-3/4" / 273mm                                                                        |
| Raised Height                          | 74" / 1880 mm                                                                          |
| Minimum 4 Wheel Alignment<br>Wheelbase | 88-1/2" / 2248mm                                                                       |
| Maximum 4 Wheel Alignment<br>Wheelbase | 164-1/2" / 4178mm                                                                      |
| Maximum 2 Wheel Alignment<br>Wheelbase | 172" / 4369mm                                                                          |
| Maximum Service Wheelbase              | 180" / 4572mm                                                                          |
| Lift Time                              | 58 Seconds                                                                             |
| Power Requirements                     | 230 Volts AC - 60 Hz - 1 PH - 25amp                                                    |
| Shipping Weight                        | 5,890 lb. / 2.7T                                                                       |
| Part Number                            | TLSS12ALORx1                                                                           |
|                                        |                                                                                        |