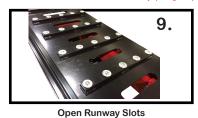

# 6

Air Locking System with Water Trap/Regualtor/ filter Standard

| FEATURE                                              |    |  |
|------------------------------------------------------|----|--|
| 9" / 229mm Steel Pulleys with 1/2" / 12.3mm Cables   | 1. |  |
| Wide 26" / 660mm Double Wall Non Flex Runways        | 2. |  |
| Optional "Open Front Design"                         | 3  |  |
| Durable Powder Coat Double Bake Finish               | 4  |  |
| Heavy Duty 3" x 8 1/4"/ 74x210mm Traverse Beams      | 5  |  |
| Water Trap/ Air Regulator/ Filter                    | 6  |  |
| Single Point Air Lock Releases                       | 7  |  |
| Premium US Made Bucher Power Unit                    | 8  |  |
| Open Runways with 7/8"/875mm Plated Slip Plate Balls | 9. |  |
| Flip Down/ Up Front Wheel Stops                      | 10 |  |
| 4" Diameter x 65" Long / 102 x 1651mm Cylinder       |    |  |