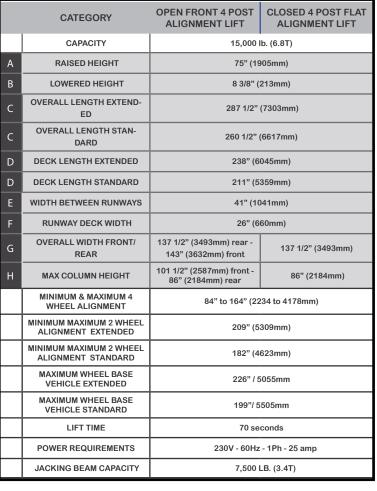

## **4 POST OPEN OR CLOSED FRONT WHEEL** ALIGNMENT 15,000 LB. / 6.8T CAPACITY

Machined 9" / 229mm Pulley &

1/2" / 12.3mm 6 x 36 cables

2.

3

4

5

6 7

8

9

10

( )

**Double Wall Reinforced** Deck with Z rail

 $( \blacklozenge )$ 

**OPEN FRONT "Camber Neutral"** Adjustable Front Arms

# 6

Air Locking System with Water Trap/Regualtor/ filter Standard

| FEATURE                                              |    |  |
|------------------------------------------------------|----|--|
| 9" / 229mm Steel Pulleys with 1/2" / 12.3mm Cables   | 1. |  |
| Wide 26" / 660mm Double Wall Non Flex Runways        | 2. |  |
| Optional "Open Front Design"                         | 3  |  |
| Durable Powder Coat Double Bake Finish               | 4  |  |
| Heavy Duty 3" x 8 1/4"/ 74x210mm Traverse Beams      | 5  |  |
| Water Trap/ Air Regulator/ Filter                    | 6  |  |
| Single Point Air Lock Releases                       | 7  |  |
| Premium US Made Bucher Power Unit                    | 8  |  |
| Open Runways with 7/8"/875mm Plated Slip Plate Balls | 9. |  |
| Flip Down/ Up Front Wheel Stops                      | 10 |  |
| 4" Diameter x 65" Long / 102 x 1651mm Cylinder       |    |  |

**Energy efficient US Made** Bucher 2HP / 1.5kw Power Unit Typically Lasts the Life of the Lift - Single \_Point Lock Release

Under Rear Slip Plates

Flip Down Front Wheel Stops