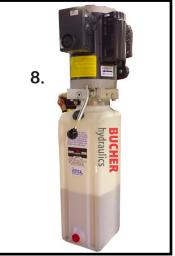

**Energy efficient US Made** Bucher 2HP / 1.5kw Power Unit Typically Lasts the Life of the Lift - Single \_Point Lock Release

Under Rear Slip Plates

Flip Down Front Wheel Stops