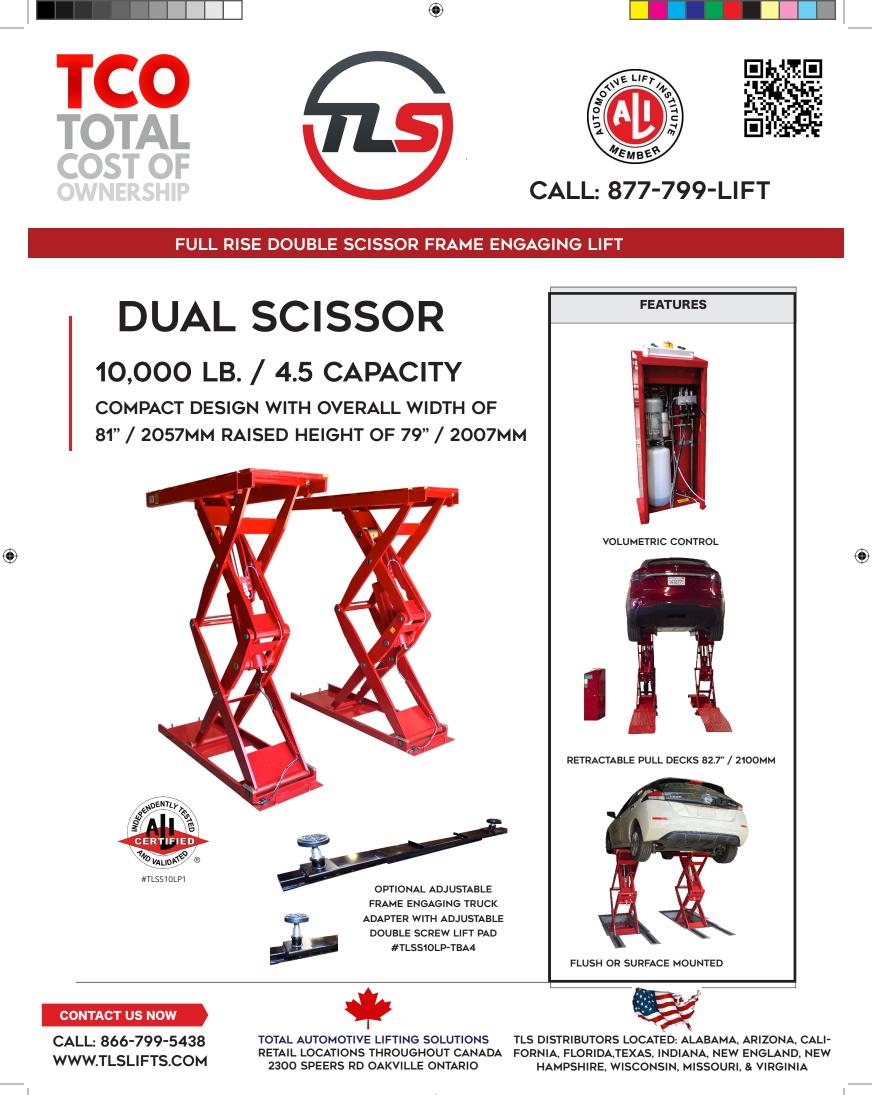

## DUAL SCISSOR 10,000 LB. / 4.5 CAPACITY

- COMPACT DESIGN RUGGED CONSTRUCTION SMALL FOOT PRINT TAKES UP
  LESS BAY SPACE WHILE STILL ALLOWING BEST IN CLASS WEIGHT CAPACITIES.
- VERSATILITY AND EASE OF USE IDEAL FOR SMALL COMPACT CARS UP TO LIGHT DUTY TRUCKS WITH PULL OUT EXTENSIONS ALLOWING EASE OF USE ON SHORT OR LONG WHEELBASE VEHICLES.
- VOLUMERIC CONTROL STAYS LEVEL ALL THE TIME THANKS TO SINGLE CYLINDER WITH DUAL CHAMBER, UNIT STAYS LEVEL ALL THE TIME.
- LOWER MAINTINANCE LESS DOWNTIME NO ELECTRONIC SENSORS, NO EQUALIZATION VALVE, EXTRA-LARGE PINS WITH ACCESSIBLE GREASE FITTINGS MAKES THIS IDEAL EQUIPMENT FOR HIGH DUTY CYCLE SHOPS WHO REQUIRE LESS DOWNTIME.
- BUILT FOR SAFETY 21 LOCKING POSITIONS ENSURE SIDE TO SIDE STABILITY AND ELIMINATES ACCIDENTAL LOWERING OF THE LIFT.

TIRE BARS OR TORSION RODS ALLOWS FOR UNOBSTRUCTED ACCESS TO THE UNDERSIDE OF MOST VEHICLES WITH 34 1/4"/ 870 MM of WORKING AREA

EASY VEHICLE SPOTTING - THE FLAT DECK PLATFORM AND "SPOTTING BLOCKS" ALLOWS QUICK SET-UP BY THE OPERATOR INCREASING BAY

· LOW PROFILE APPROACH RAMPS OR FLUSH MOUNT OPTIONS - THE LOW

COMPACT CARS WHILE STILL ALLOWING FOR HEAVIER LOADS. THE LIFT CAN

ALSO BE FLUSH MOUNTED FOR THE ULTIMATE PRODUCTIVITY AND SPACE

PROFILE RAMP EXTENSIONS ALLOW FOR ACCESSIBILITY OF SMALLER

BETWEEN THE SUPERSTRUCTURES.

PRODUCTIVITY.

SAVING BAY SOLUTIONS.

TLS DISTRIBUTORS LOCATED: ALABAMA, ARIZONA, CALI-FORNIA, FLORIDA, TEXAS, INDIANA, NEW ENGLAND, NEW HAMPSHIRE, WISCONSIN, MISSOURI, & VIRGINIA ۲